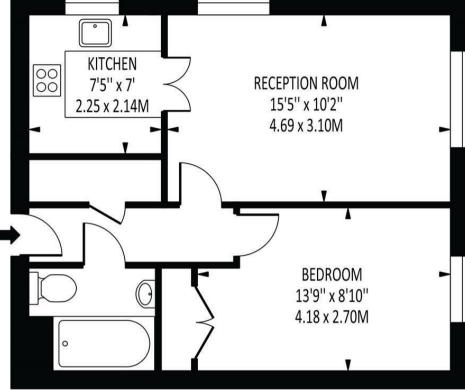

## Saddlers Court

Total Area: 441 SQ FT • 40.94 SQ M

**Energy Efficiency Rating** Current Very energy efficient - lower running costs (92 plus) A 84 (69-80) (55-68) (39-54) (21-38) Not energy efficient - higher running costs EU Directive **England & Wales** 2002/91/EC

This floor plan should be used as a general outline for guidance only and does not constitute in whole or in part an offer of contract. Any intending purchaser or lessee should satisfy themselves by inpspection, searches, enquiries and full survey as to the correctness of each statement. Any areas, measurements or distances quoted are approximate and should not be used to value a property or be the basis of any sale or let.

For periods when the Development Manager is off duty there is a 24 hour emergency Appello call system. Accommodation comprises an entrance hall, lounge, kitchen, double bedroom with ample fitted wardrobes and bathroom.